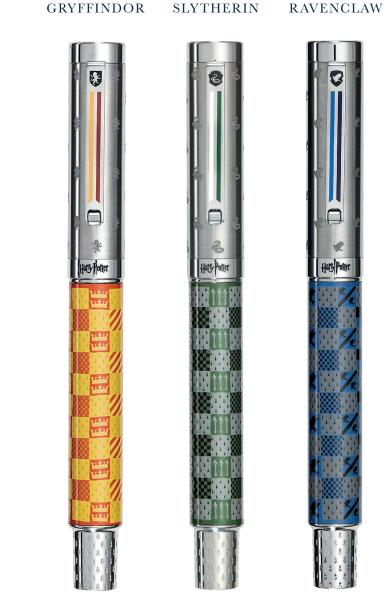

Each design in the collection imagines a pen any Harry Potter fan will be proud to wield. The school's four student houses - Ravenclaw, Hufflepuff, Slytherin and Gryffindor - are faithfully recreated in original colours for different fan tribes and personality types.

# SELLING POINTS

Elaborate engraving, enamelling and detailing evoke the Hogwarts houses on every surface. House mascots figure prominently on each model: Raven (Ravenclaw), Badger (Hufflepuff), Serpent (Slytherin) and Lion (Gryffindor).

House values are inscribed in low-relief on the finial disc: Wisdom, Wit, Learning (Ravenclaw); Patience, Dedication, Loyalty (Hufflepuff); Pride, Ambition, Cunning (Slytherin), and Courage, Bravery, Determination (Gryffindor).