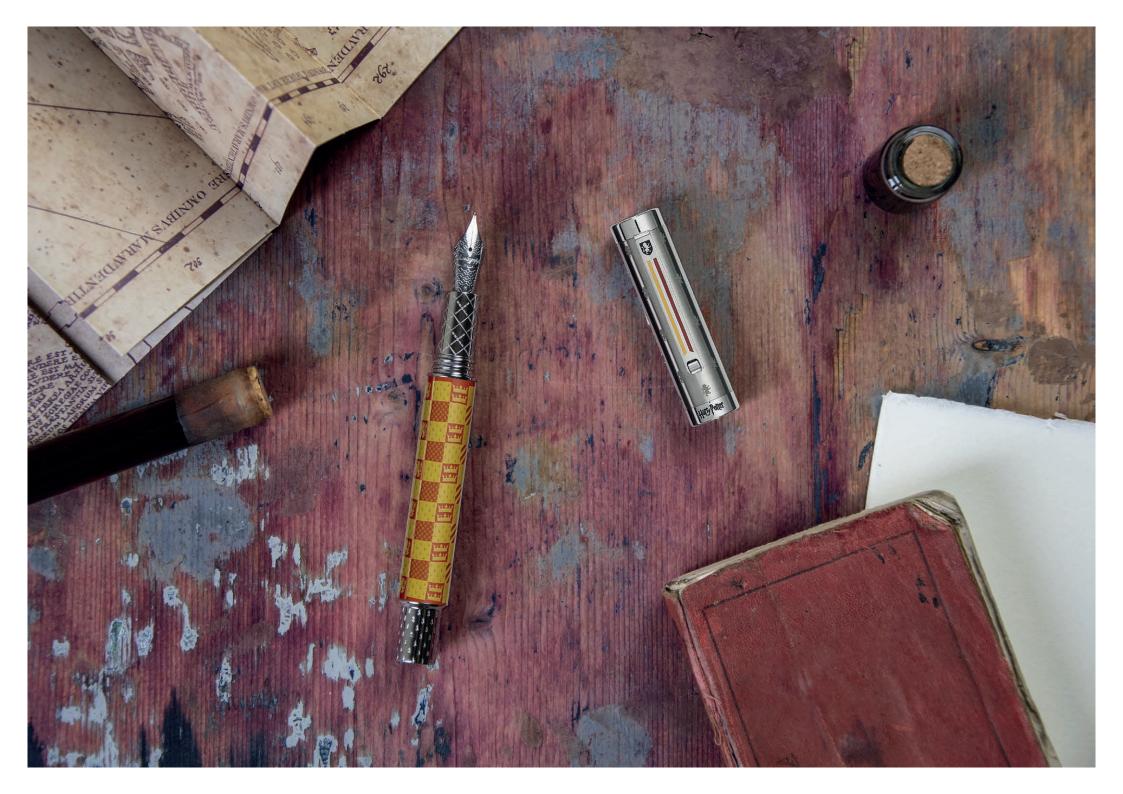

Each design in the collection imagines a pen any Harry Potter fan will be proud to wield. The school's four student houses - Ravenclaw, Hufflepuff, Slytherin and Gryffindor - are faithfully recreated in original colours for different fan tribes and personality types.

Collector-level quality is assured by the use of high-grade materials and Italian handcraft. Casings are made from stainless steel and brass. Deluxe finishing and a robust, spring-loaded pocket-clip promise magical writing performance for many years.

Each pen is supplied in premium packaging made in Hogwarts' official school colours with gold foil embossing. The coats-ofarms of all four houses are represented throughout the design to deliver a suspenseful unboxing experience for any Harry Potter fan.