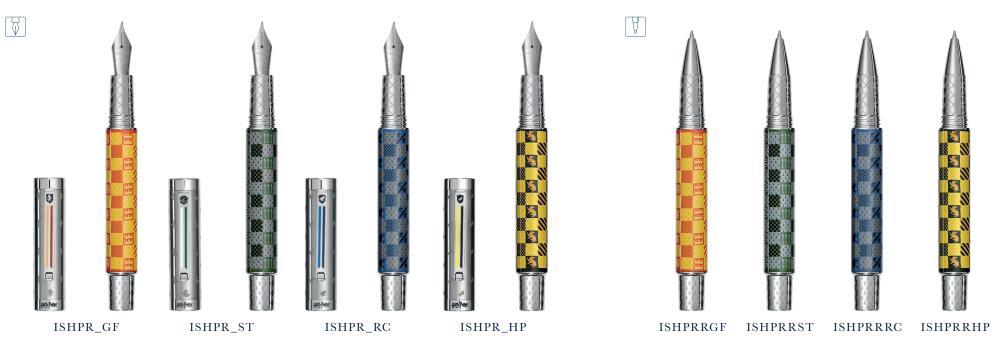

#### MODES:

Fountain Pen

Rollerball Pen

Ballpoint pen

#### FILLING SYSTEM:

Cartridge, Converter

ISHPR\_ST ISHPR\_RC

ISHPR\_HP