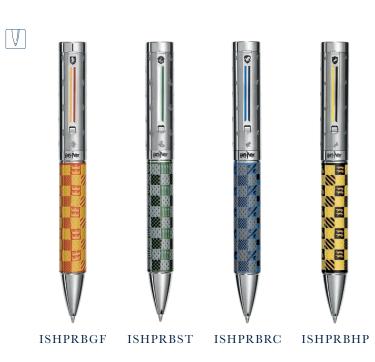

Each design in the collection imagines a pen any Harry Potter fan will be proud to wield. The school's four student houses - Ravenclaw, Hufflepuff, Slytherin and Gryffindor - are faithfully recreated in original colours for different fan tribes and personality types.

# SELLING POINTS

Elaborate engraving, enamelling and detailing evoke the Hogwarts houses on every surface. House mascots figure prominently on each model: Raven (Ravenclaw), Badger (Hufflepuff), Serpent (Slytherin) and Lion (Gryffindor).

House values are inscribed in low-relief on the finial disc: Wisdom, Wit, Learning (Ravenclaw); Patience, Dedication, Loyalty (Hufflepuff); Pride, Ambition, Cunning (Slytherin), and Courage, Bravery, Determination (Gryffindor).