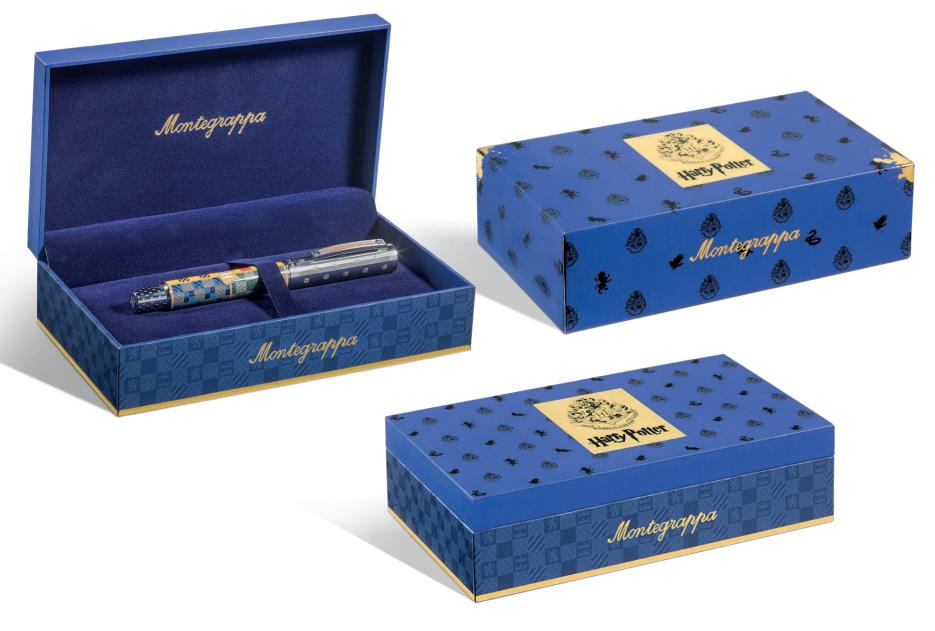

Each pen is supplied in premium packaging made in Hogwarts' official school colours with gold foil embossing. The coats-ofarms of all four houses are represented throughout the design to deliver a suspenseful unboxing experience for any Harry Potter fan.