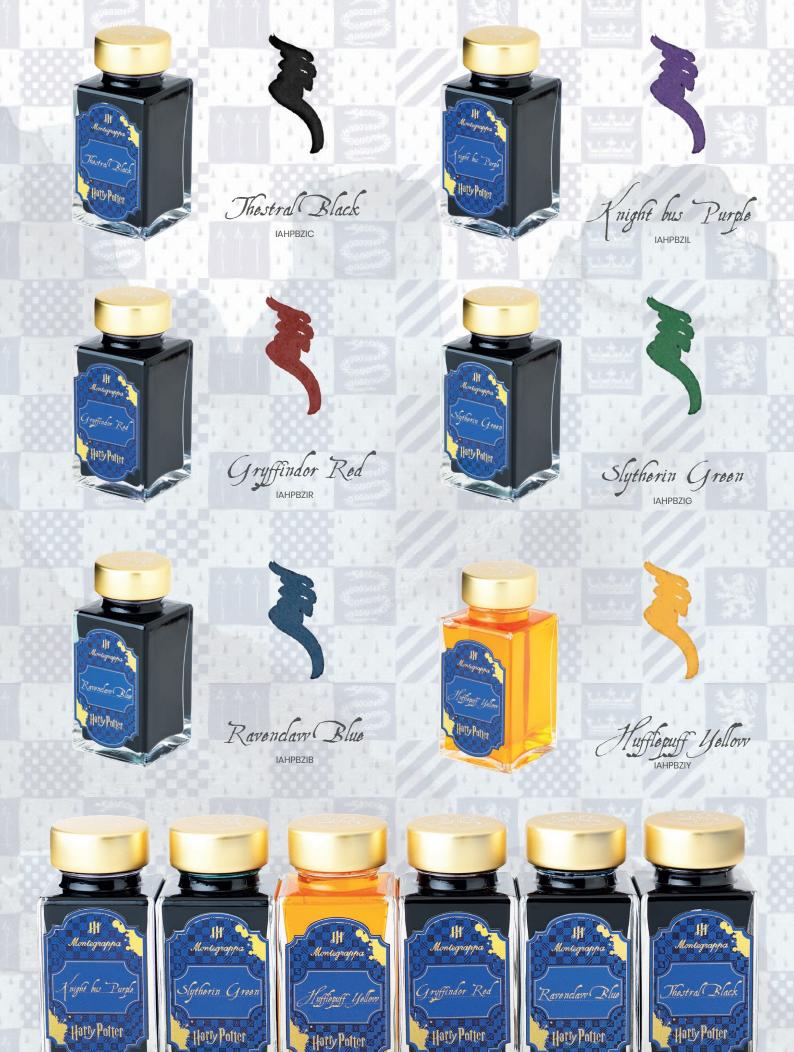

House colours of Slytherin, Hufflepuff, Ravenclaw and Gryffindor are complemented by Knight Bus (purple) and Thestral (black): special tints well known to Harry Potter readers.

Hand-selected, non-waterproof inks provide free-flowing performance without risk of unwanted stains. Harry Potter Inks offer medium lightfastness, without feathering and with reduced bleed.

The Hogwarts school crest is engraved into the cap of a set of handsome, 5oml bottles made to distinguish any desk. All colours are vegan-friendly and can be blended for artistic effect.