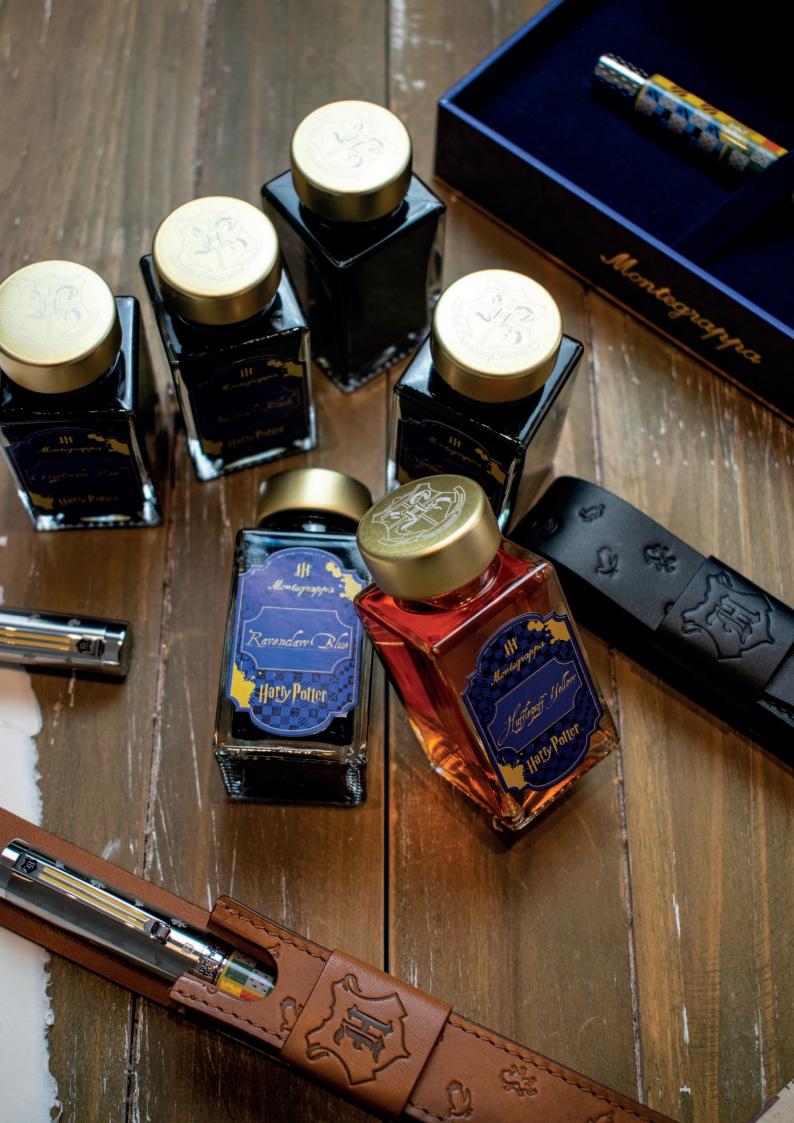

House colours of Slytherin, Hufflepuff, Ravenclaw and Gryffindor are complemented by Knight Bus (purple) and Thestral (black): special tints well known to Harry Potter readers.

Hand-selected, non-waterproof inks provide free-flowing performance without risk of unwanted stains. Harry Potter Inks offer medium lightfastness, without feathering and with reduced bleed.

The Hogwarts school crest is engraved into the cap of a set of handsome, 5oml bottles made to distinguish any desk. All colours are vegan-friendly and can be blended for artistic effect.