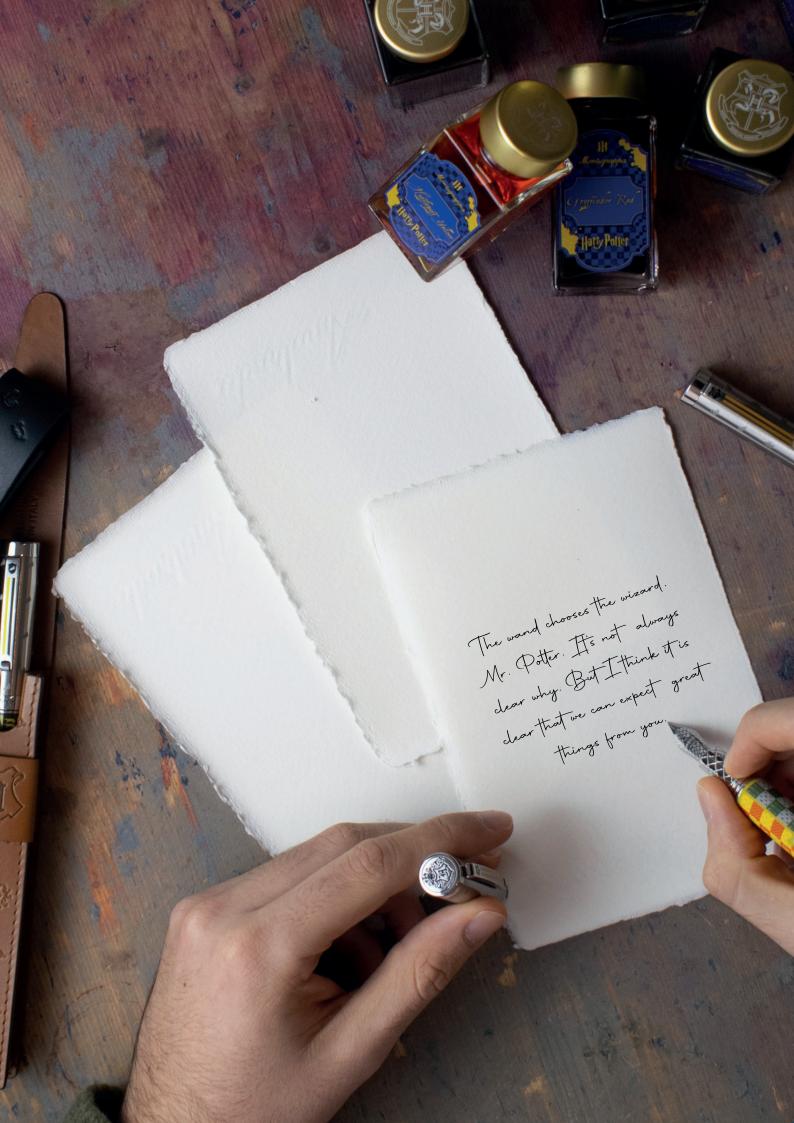

## HARRY POTTER INK

Bring colour and variety to your most important writing assignments. Made to meet the highest academic standards, Montegrappa's Harry Potter Inks fuel the imagination.

A magical range of fountain pen inks offers a selection of colours sampled from J.K. Rowling's Wizarding World and the Hogwarts School of Witchcraft and Wizardry.

House colours of Slytherin, Hufflepuff, Ravenclaw and Gryffindor are complemented by Knight Bus (purple) and Thestral (black): special tints well known to Harry Potter readers.

Hand-selected, non-waterproof inks provide free-flowing performance without risk of unwanted stains. Harry Potter Inks offer medium lightfastness, without feathering and with reduced bleed.

The Hogwarts school crest is engraved into the cap of a set of handsome, 5oml bottles made to distinguish any desk. All colours are vegan-friendly and can be blended for artistic effect.