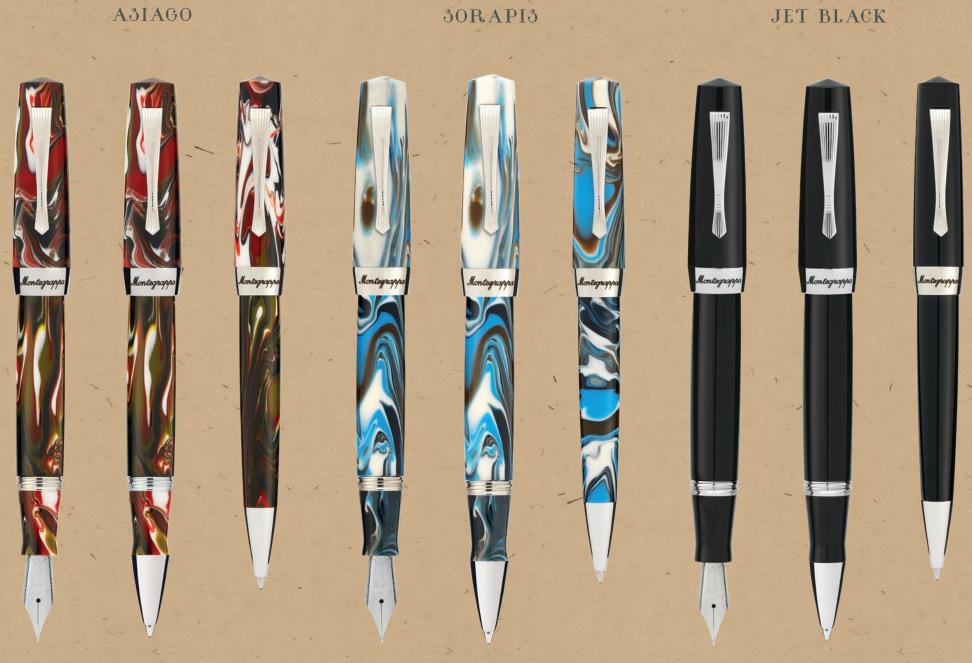

#### MODEL:

Fountain Pen 🕅 Rollerball Pen ♥ Ballpoint

MATERIALS:

Resin

TRIMS:

🗍 Stainless Steel

NIB:

Stainless Steel

GRADES:

Extra Fine, Fine, Medium, Broad, Stub 1.1, Stub 1.5

FILLING SYSTEM: Cartridge, Converter

### DIMENSIONS:

Length (Closed) 142 mm 142 mm 142 mm Diameter 17 mm Weigth 30 g

15 mm 17 mm 34 g 35 g

**3ORAPI3** 

ontegrapy

ISE2R\_AR

ISE2R\_AB

ISE2R\_AC

## Elmas 02

Few designs say more with less.

The Elmo 02's frugal minimalism was a necessity of the 1920s, but the inventiveness of the company's first technical director provided a design that would stand on its own merit – and survive the test of time.

A century ago, Heinrich 'Elmo' Helm's ingenious conical ends offered a way to dispense with expensive componentry without sacrificing decorative flair.

It's a formula that still works today - enabling us to endow the Elmo 02 with professional performance at an enthusiast's price.