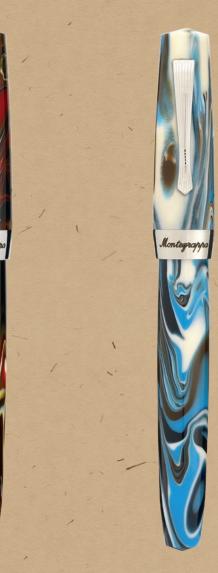

# PACKAGING

Montegrapy.

111/1/10

WEIGHT: 277 g

WIDTH: 190 mm

HEIGHT: 55 mm

DEPTH: 82 mm Timo'-brand pens were famous throughout Italy in the early 20th in the value of the foundations for modern writing in the early allow in the foundations for modern writing culture.
Timo' brand pens were famous throughout Italy in the early helped is any of the foundations for modern writing culture.
Timo' brand pens were famous throughout Italy in the early allow allow and the logos, with early helped clip design chandes design the logos. The logo of the logos, with early helped clip design chandes.
The resin colours of Jorapis and Asiago provide resonation are exactly alive.
The Elmo 02 is available in three writing modes: cartridge/converte foundations in the grades), rollerball, and a similar existing the foundation.