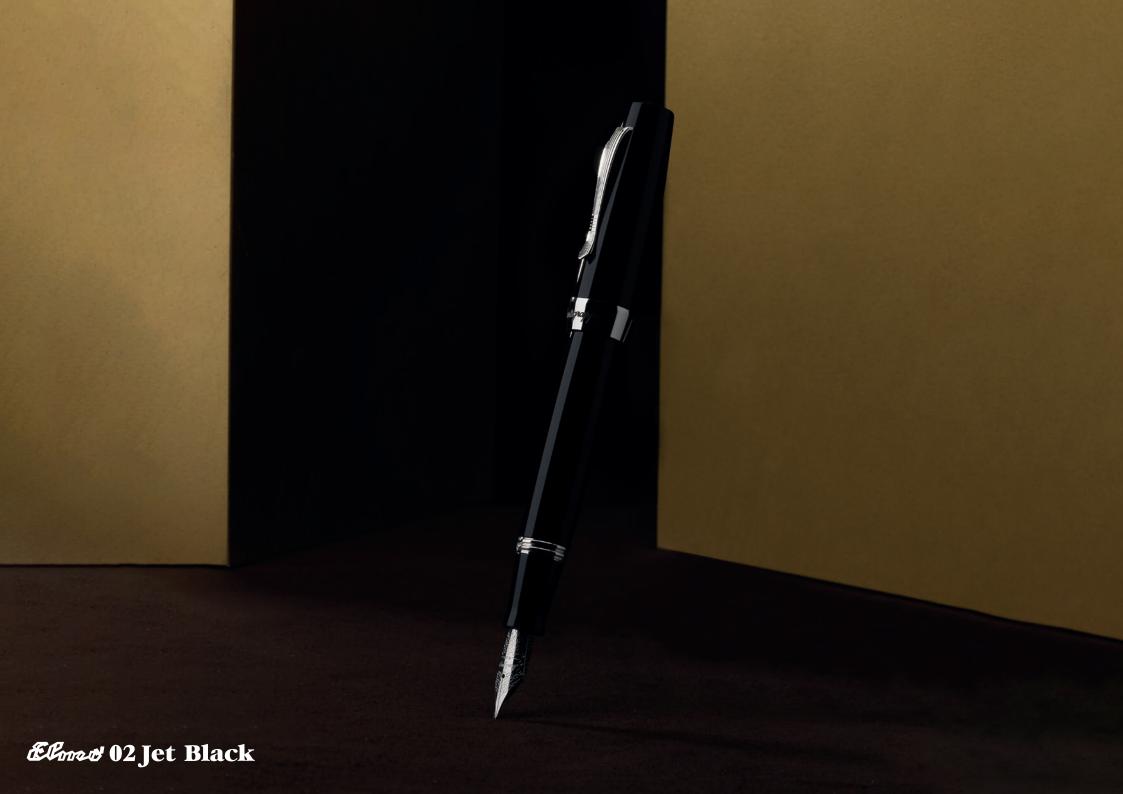

Elona 02

Debonair style comes naturally to the Elmo 02.

Plucked from the Montegrappa's 1920s archives, its vintage charms still resonate after more than a century.

## Elmas 02

Few designs say more with less.

The Elmo 02's frugal minimalism was a necessity of the 1920s, but the inventiveness of the company's first technical director provided a design that would stand on its own merit – and survive the test of time.

A century ago, Heinrich 'Elmo' Helm's ingenious conical ends offered a way to dispense with expensive componentry without sacrificing decorative flair.

It's a formula that still works today - enabling us to endow the Elmo 02 with professional performance at an enthusiast's price.